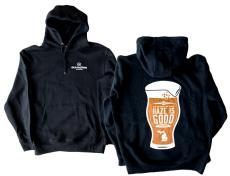

7

LAKESIDE LOGO WOMEN'S BLACK CROPPED

HAZE IS GOOD PINT BLACK PULLOVER

GREEN LOGO/BRAND PROMISE BLACK ZIP-UP

YELLOW BADGE LOGO NAVY HEATHER ZIP-UP

BURGANDY HOPS LIGHT GRAY HEATHER ZIP-UP

ORANGE LOGO Black camo pullover