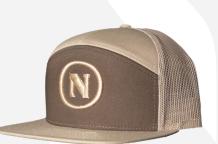

## **HATS · \$25 EA.**

BASEBALL HATS ARE ONE SIZE FITS ALL WITH ADJUSTABLE SNAPBACK.

LEATHER PATCH ON TAN/BROWN/LODEN GREEN

LEATHER PATCH ON HEATHER GRAY/BIRCH/ARMY

LEATHER PATCH ON HEATHER GRAY/BLACK

LEATHER PATCH ON BROWN/KHAKI