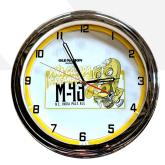

## **NEON WALL CLOCKS**

OLD NATION LOGO DOUBLE NEON CLOCK \$150

M-43 DOUBLE NEON CLOCK \$150

CREAMSICLE M-43 Single Neon Clock \$110

PLEASE ASK YOUR SERVER FOR ASSISTANCE WITH MERCHANDISE

.....