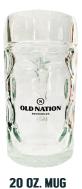

OLD NATION

IG-20 OZ. GLASSES \$7 EA. 5 OZ. SAMPLE GLASSES \$3 EA.

**30 OZ. LOGO INSULATED TUMBLER \$30** 