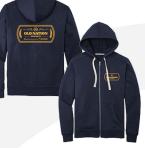

## T-SHIRTS $\cdot$ \$25 EA. OR 2 FOR \$40 $\cdot$ L/S \$30 $\cdot$ TANKS \$22

COPPER PLATE LOGO UNISEX BLACK

**RESPECTFULLY BREWED** 

**UNISEX COPPER HEATHER** 

SUNSET LOGO UNISEX BLACK

LOGO UNISEX DARK GRAY HEATHER