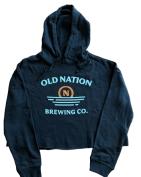

7

LAKESIDE LOGO WOMEN'S BLACK CROPPED

HAZE IS GOOD PINT BLACK PULLOVER

GREEN LOGO/BRAND PROMISE BLACK ZIP-UP

YELLOW BADGE LOGO NAVY HEATHER ZIP-UP

BURGANDY HOPS LIGHT GRAY HEATHER ZIP-UP

ORANGE LOGO Black camo pullover