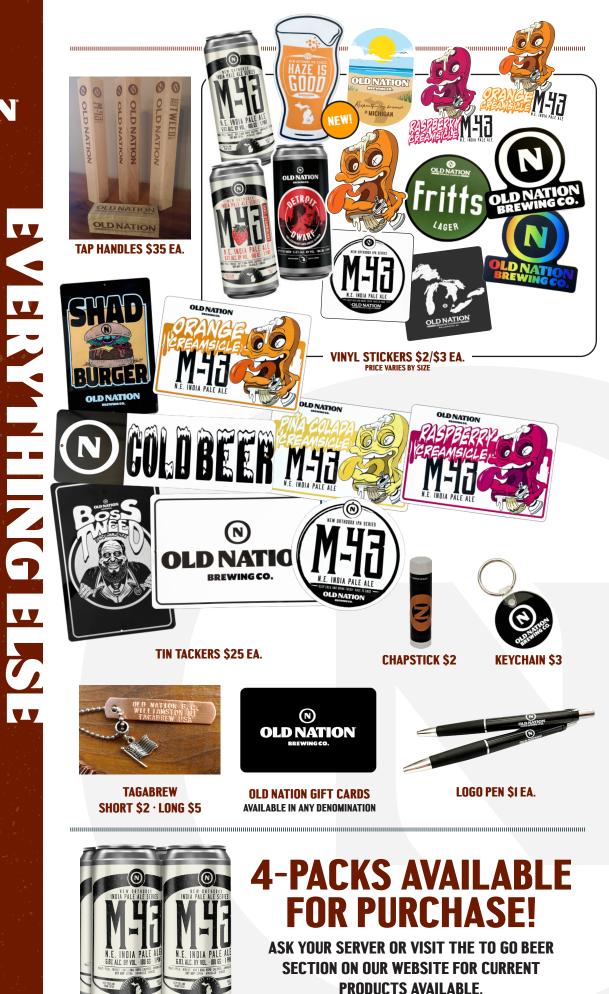

WHITE MONOGRAM ON DARK GRAY AND ORANGE

CLASSIC LOGO ON COTTON UNISEX PUFF BALL WINTER HAT

PATCH LOGO ON COTTON UNISEX WINTER HAT

PLEASE ASK YOUR SERVER FOR ASSISTANCE WITH MERCHANDISE

V 

5 OZ. SAMPLE

16 OZ. PINT