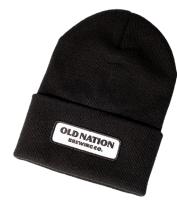

BASEBALL HATS ARE ONE SIZE FITS ALL WITH ADJUSTABLE SNAPBACK.

PUFFY EMBROIDERED MONOGRAM ON Pale Khaki/Loden Green

M-43 LOGO ON Heather Gray/White

WHITE MONOGRAM ON BLACK COTTON Women's Winter hat

**BLACK WORDMARK ON BLACK** 