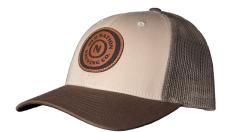

## **HATS · \$25 EA.**

BASEBALL HATS ARE ONE SIZE FITS ALL WITH ADJUSTABLE SNAPBACK.

LEATHER PATCH ON TAN/BROWN/LODEN GREEN

LEATHER PATCH ON HEATHER GRAY/BIRCH/ARMY

LEATHER PATCH ON HEATHER GRAY/BLACK

LEATHER PATCH ON BROWN/KHAKI