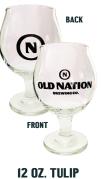

OLD NATION

IG-20 OZ. GLASSES \$7 EA. 5 OZ. SAMPLE GLASSES \$3 EA.

**30 OZ. LOGO INSULATED TUMBLER \$30** 