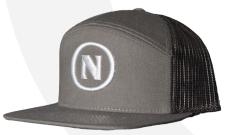

## **HATS · \$25 EA.**

BASEBALL HATS ARE ONE SIZE FITS ALL WITH ADJUSTABLE SNAPBACK.

LEATHER PATCH ON TAN/BROWN/LODEN GREEN

LEATHER PATCH ON HEATHER GRAY/BIRCH/ARMY

LEATHER PATCH ON HEATHER GRAY/BLACK

LEATHER PATCH ON BROWN/KHAKI