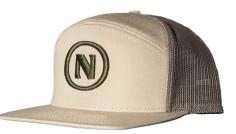

## **HATS · \$25 EA.**

BASEBALL HATS ARE ONE SIZE FITS ALL WITH ADJUSTABLE SNAPBACK.

LEATHER PATCH ON TAN/BROWN/LODEN GREEN

LEATHER PATCH ON HEATHER GRAY/BIRCH/ARMY

LEATHER PATCH ON HEATHER GRAY/BLACK

LEATHER PATCH ON BROWN/KHAKI