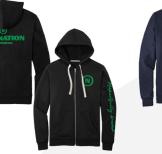

7

LAKESIDE LOGO WOMEN'S BLACK CROPPED

HAZE IS GOOD PINT BLACK PULLOVER

GREEN LOGO/BRAND PROMISE BLACK ZIP-UP

YELLOW BADGE LOGO NAVY HEATHER ZIP-UP

BURGANDY HOPS LIGHT GRAY HEATHER ZIP-UP

ORANGE LOGO Black camo pullover