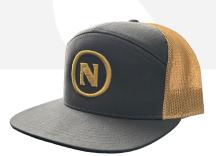

## **HATS · \$25 EA.**

BASEBALL HATS ARE ONE SIZE FITS ALL WITH ADJUSTABLE SNAPBACK.

LEATHER PATCH ON TAN/BROWN/LODEN GREEN

LEATHER PATCH ON HEATHER GRAY/BIRCH/ARMY

LEATHER PATCH ON HEATHER GRAY/BLACK

LEATHER PATCH ON BROWN/KHAKI