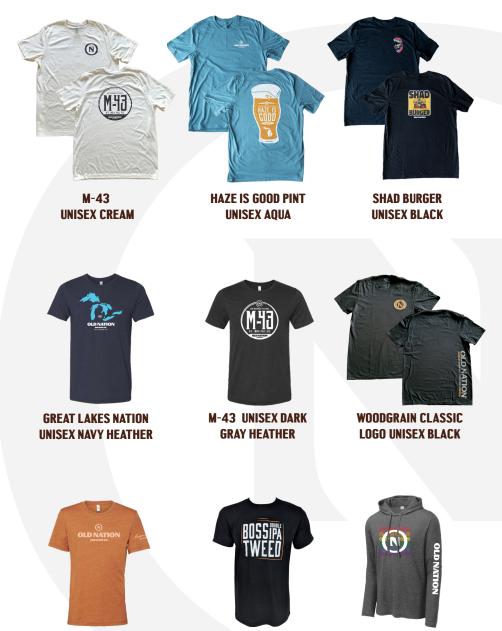

## T-SHIRTS · \$25 EA. OR 2 FOR \$40 · L/S \$30 · TANKS \$22

LAKESIDE LOGO L/S UNISEX BLACK

LAKESIDE LOGO L/S UNISEX LIGHT BLUE

LAKESIDE LOGO WOMEN'S TANK DARK GRAY HEATHER

PLEASE ASK YOUR SERVER FOR ASSISTANCE WITH MERCHANDISE

## T-SHIRTS $\cdot$ \$25 EA. OR 2 FOR \$40 $\cdot$ L/S \$30 $\cdot$ TANKS \$22

COPPER PLATE LOGO UNISEX BLACK

**RESPECTFULLY BREWED** 

**UNISEX COPPER HEATHER** 

SUNSET LOGO UNISEX BLACK

LOGO UNISEX DARK GRAY HEATHER