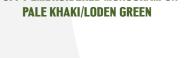

## **HATS · \$25 EA**.

BASEBALL HATS ARE ONE SIZE FITS ALL WITH ADJUSTABLE SNAPBACK.

**LEATHER PATCH ON** TAN/BROWN/LODEN GREEN

**LEATHER PATCH ON HEATHER GRAY/BIRCH/ARMY** 

**LEATHER PATCH ON HEATHER GRAY/BLACK** 