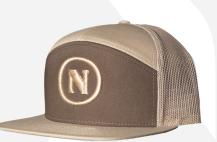

## **HATS · \$25 EA**.

BASEBALL HATS ARE ONE SIZE FITS ALL WITH ADJUSTABLE SNAPBACK.

**LEATHER PATCH ON** TAN/BROWN/LODEN GREEN

**LEATHER PATCH ON HEATHER GRAY/BIRCH/ARMY** 

**LEATHER PATCH ON HEATHER GRAY/BLACK** 

**LEATHER PATCH ON BROWN/KHAKI** 

PUFFY EMBROIDERED MONOGRAM ON CHARCOAL/BLACK

**PUFFY EMBROIDERED MONOGRAM ON BROWN/KHAKI** 

**PUFFY EMBROIDERED MONOGRAM ON CHARCOAL/OLD GOLD** 

PLEASE ASK YOUR SERVER FOR ASSISTANCE WITH MERCHANDISE