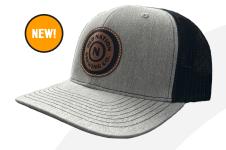

## **HATS · \$25 EA**.

BASEBALL HATS ARE ONE SIZE FITS ALL WITH ADJUSTABLE SNAPBACK.

**LEATHER PATCH ON** TAN/BROWN/LODEN GREEN

**LEATHER PATCH ON HEATHER GRAY/BIRCH/ARMY** 

**LEATHER PATCH ON HEATHER GRAY/BLACK** 

**LEATHER PATCH ON BROWN/KHAKI** 

PUFFY EMBROIDERED MONOGRAM ON CHARCOAL/BLACK

**PUFFY EMBROIDERED MONOGRAM ON BROWN/KHAKI** 

**PUFFY EMBROIDERED MONOGRAM ON CHARCOAL/OLD GOLD** 

PLEASE ASK YOUR SERVER FOR ASSISTANCE WITH MERCHANDISE