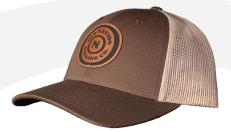

## **HATS · \$25 EA**.

BASEBALL HATS ARE ONE SIZE FITS ALL WITH ADJUSTABLE SNAPBACK.

**LEATHER PATCH ON** TAN/BROWN/LODEN GREEN

**LEATHER PATCH ON HEATHER GRAY/BIRCH/ARMY** 

**LEATHER PATCH ON HEATHER GRAY/BLACK** 