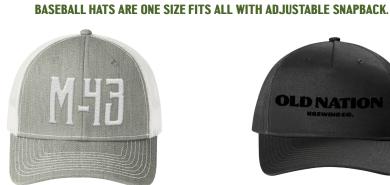

## **HATS · \$25 EA**.

BASEBALL HATS ARE ONE SIZE FITS ALL WITH ADJUSTABLE SNAPBACK.

**LEATHER PATCH ON** TAN/BROWN/LODEN GREEN

**LEATHER PATCH ON HEATHER GRAY/BIRCH/ARMY** 

**LEATHER PATCH ON HEATHER GRAY/BLACK** 

7

**HATS · \$25 EA**.

M-43 LOGO ON **HEATHER GRAY/WHITE** 

WHITE MONOGRAM ON DARK GRAY AND ORANGE

**BLACK WORDMARK ON BLACK** 

PATCH LOGO ON COTTON UNISEX **PUFF BALL WINTER HAT** 

WHITE MONOGRAM ON BLACK COTTON **WOMEN'S WINTER HAT** 