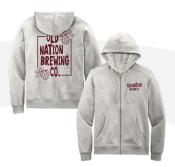

### SWEATSHIRTS $\cdot$ \$45 (ALL SIZES)

HAZE IS GOOD PINT BLACK PULLOVER

GREEN LOGO/BRAND PROMISE BLACK ZIP-UP

YELLOW BADGE LOGO NAVY HEATHER ZIP-UP

BURGANDY HOPS LIGHT GRAY HEATHER ZIP-UP

ORANGE LOGO Black Camo Pullover