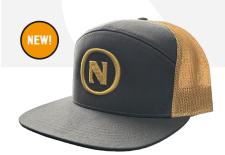

## **HATS · \$25 EA**.

BASEBALL HATS ARE ONE SIZE FITS ALL WITH ADJUSTABLE SNAPBACK.

**LEATHER PATCH ON** TAN/BROWN/LODEN GREEN

**LEATHER PATCH ON HEATHER GRAY/BIRCH/ARMY** 

**LEATHER PATCH ON HEATHER GRAY/BLACK** 

**LEATHER PATCH ON BROWN/KHAKI** 

PUFFY EMBROIDERED MONOGRAM ON CHARCOAL/BLACK

**PUFFY EMBROIDERED MONOGRAM ON BROWN/KHAKI** 

**PUFFY EMBROIDERED MONOGRAM ON CHARCOAL/OLD GOLD** 

PLEASE ASK YOUR SERVER FOR ASSISTANCE WITH MERCHANDISE