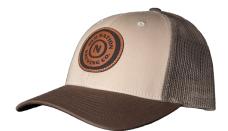

## **HATS · \$25 EA**.

BASEBALL HATS ARE ONE SIZE FITS ALL WITH ADJUSTABLE SNAPBACK.

**LEATHER PATCH ON** TAN/BROWN/LODEN GREEN

**LEATHER PATCH ON HEATHER GRAY/BIRCH/ARMY** 

**LEATHER PATCH ON HEATHER GRAY/BLACK** 