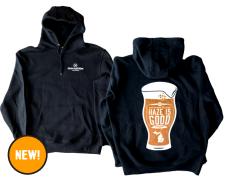

### SWEATSHIRTS $\cdot$ \$45 (ALL SIZES)

HAZE IS GOOD PINT BLACK PULLOVER

GREEN LOGO/BRAND PROMISE BLACK ZIP-UP

YELLOW BADGE LOGO NAVY HEATHER ZIP-UP

BURGANDY HOPS LIGHT GRAY HEATHER ZIP-UP

ORANGE LOGO Black Camo Pullover