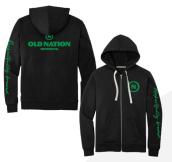

### SWEATSHIRTS $\cdot$ \$45 (ALL SIZES)

HAZE IS GOOD PINT BLACK PULLOVER

GREEN LOGO/BRAND PROMISE BLACK ZIP-UP

YELLOW BADGE LOGO NAVY HEATHER ZIP-UP

BURGANDY HOPS LIGHT GRAY HEATHER ZIP-UP

ORANGE LOGO Black Camo Pullover