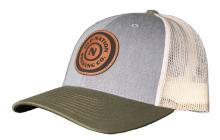

## **HATS · \$25 EA**.

BASEBALL HATS ARE ONE SIZE FITS ALL WITH ADJUSTABLE SNAPBACK.

**LEATHER PATCH ON** TAN/BROWN/LODEN GREEN

**LEATHER PATCH ON HEATHER GRAY/BIRCH/ARMY** 

**LEATHER PATCH ON HEATHER GRAY/BLACK** 