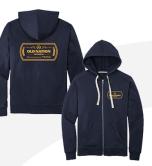

### SWEATSHIRTS $\cdot$ \$45 (ALL SIZES)

HAZE IS GOOD PINT BLACK PULLOVER

GREEN LOGO/BRAND PROMISE BLACK ZIP-UP

YELLOW BADGE LOGO NAVY HEATHER ZIP-UP

BURGANDY HOPS LIGHT GRAY HEATHER ZIP-UP

ORANGE LOGO Black Camo Pullover