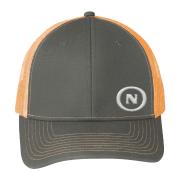

## **HATS · \$25 EA**.

BASEBALL HATS ARE ONE SIZE FITS ALL WITH ADJUSTABLE SNAPBACK.

**LEATHER PATCH ON** TAN/BROWN/LODEN GREEN

**LEATHER PATCH ON HEATHER GRAY/BIRCH/ARMY** 

**LEATHER PATCH ON HEATHER GRAY/BLACK** 

7

**HATS · \$25 EA**.

M-43 LOGO ON **HEATHER GRAY/WHITE** 

WHITE MONOGRAM ON DARK GRAY AND ORANGE

**BLACK WORDMARK ON BLACK** 

PATCH LOGO ON COTTON UNISEX **PUFF BALL WINTER HAT** 

WHITE MONOGRAM ON BLACK COTTON **WOMEN'S WINTER HAT** 