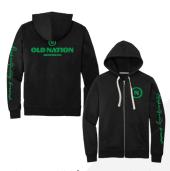

### **SWEATSHIRTS · \$45 (ALL SIZES)**

HAZE IS GOOD PINT BLACK PULLOVER

GREEN LOGO/BRAND PROMISE BLACK ZIP-UP

YELLOW BADGE LOGO NAVY HEATHER ZIP-UP

BURGANDY HOPS LIGHT GRAY HEATHER ZIP-UP

ORANGE LOGO BLACK CAMO PULLOVER