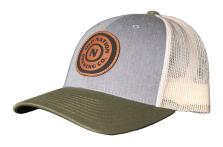

# **HATS** · \$25 **EA**.

BASEBALL HATS ARE ONE SIZE FITS ALL WITH ADJUSTABLE SNAPBACK.

LEATHER PATCH ON TAN/BROWN/LODEN GREEN

LEATHER PATCH ON HEATHER GRAY/BIRCH/ARMY

LEATHER PATCH ON LODEN GREEN

LEATHER PATCH ON BROWN/KHAKI