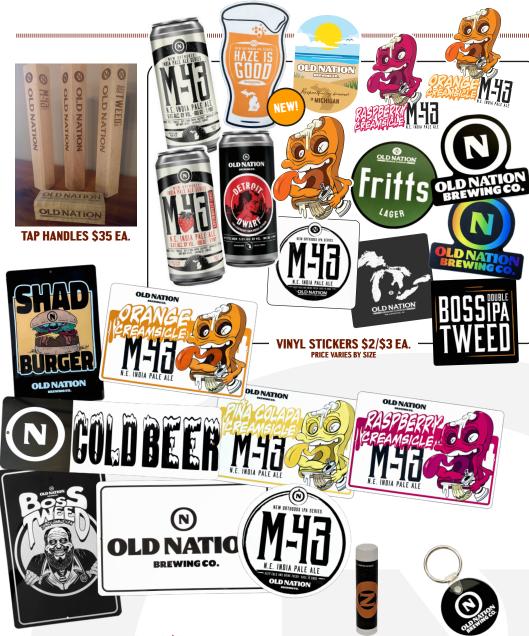

## **NEON WALL CLOCKS**

ORANGE CREAMSICLE M-43 Double Neon Clock \$150

RASPBERRY CREAMSICLE M-43
DOUBLE NEON CLOCK
\$150

PINA COLADA CREAMSICLE M-43 SINGLE NEON CLOCK \$110

......

**TIN TACKERS \$25 EA.** 

TAGABREW SHORT \$2 · LONG \$5

OLD NATION GIFT CARDS
AVAILABLE IN ANY DENOMINATION

**KEYCHAIN \$3** 

LOGO PEN \$1 EA.

# 4-PACKS AVAILABLE FOR PURCHASE!

**CHAPSTICK \$2** 

ASK YOUR SERVER OR VISIT THE TO GO BEER SECTION ON OUR WEBSITE FOR CURRENT PRODUCTS AVAILABLE.