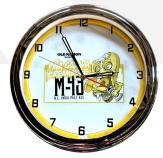

## **NEON WALL CLOCKS**

ORANGE CREAMSICLE M-43 Double Neon Clock \$150

RASPBERRY CREAMSICLE M-43
DOUBLE NEON CLOCK
\$150

PINA COLADA CREAMSICLE M-43 SINGLE NEON CLOCK \$110

......

**TIN TACKERS \$25 EA.** 