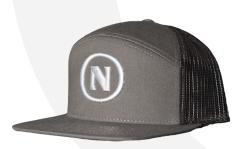

# **HATS · \$25 EA.**

BASEBALL HATS ARE ONE SIZE FITS ALL WITH ADJUSTABLE SNAPBACK.

WHITE LOGO ON DARK GRAY AND ORANGE

**BLACK LOGO ON BLACK** 

WHITE LOGO ON BLACK COTTON WOMEN'S WINTER HAT

OLD NATION SREWING CO.