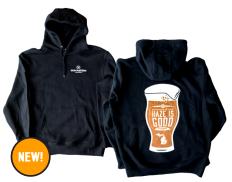

### **SWEATSHIRTS · \$45 (ALL SIZES)**

HAZE IS GOOD PINT BLACK PULLOVER

GREEN LOGO/BRAND PROMISE BLACK ZIP-UP

YELLOW BADGE LOGO NAVY HEATHER ZIP-UP

BURGANDY HOPS LIGHT GRAY HEATHER ZIP-UP

ORANGE LOGO BLACK CAMO PULLOVER