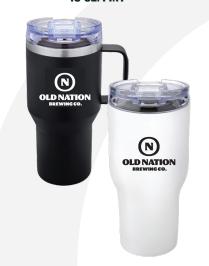

S ARE ONE SIZE FITS ALL WITH ADJUSTABLE SNAPBACK.



LEATHER PATCH ON TAN/BROWN/LODEN GREEN



LEATHER PATCH ON HEATHER GRAY/BIRCH/ARMY



LEATHER PATCH ON LODEN GREEN



LEATHER PATCH ON BROWN/KHAKI



PUFFY EMBROIDERED MONOGRAM ON PALE KHAKI/LODEN GREEN



PUFFY EMBROIDERED MONOGRAM ON BROWN/KHAKI



PUFFY EMBROIDERED MONOGRAM ON CHARCOAL/BLACK



M-43 LOGO ON Heather Gray/White



# **HATS · \$25 EA.**

BASEBALL HATS ARE ONE SIZE FITS ALL WITH ADJUSTABLE SNAPBACK.



WHITE LOGO ON DARK GRAY AND ORANGE



**BLACK LOGO ON BLACK** 



WHITE LOGO ON BLACK COTTON WOMEN'S WINTER HAT



OLD NATION SREWING CO.

PATCH LOGO ON COTTON UNISEX WINTER HAT





20 OZ. MUG



**12 0Z. TULIP** 



16 OZ. BEER CAN



5 OZ. SAMPLE



16 OZ. PINT



16-20 OZ. GLASSES \$7 EA.

5 OZ. SAMPLE GLASSES \$3 EA.



30 OZ. LOGO INSULATED TUMBLER \$30

## **NEON WALL CLOCKS**



ORANGE CREAMSICLE M-43 Double Neon Clock \$150



RASPBERRY CREAMSICLE M-43
DOUBLE NEON CLOCK
\$150



PINA COLADA CREAMSICLE M-43 SINGLE NEON CLOCK \$110

......





**TIN TACKERS \$25 EA.** 



TAGABREW SHORT \$2 · LONG \$5



OLD NATION GIFT CARDS
AVAILABLE IN ANY DENOMINATION



**KEYCHAIN \$3** 

LOGO PEN \$1 EA.



# 4-PACKS AVAILABLE FOR PURCHASE!

**CHAPSTICK \$2** 

ASK YOUR SERVER OR VISIT THE TO GO BEER SECTION ON OUR WEBSITE FOR CURRENT PRODUCTS AVAILABLE.