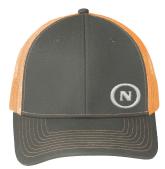

# **HATS · \$25 EA.**

BASEBALL HATS ARE ONE SIZE FITS ALL WITH ADJUSTABLE SNAPBACK.

WHITE LOGO ON DARK GRAY AND ORANGE

**BLACK LOGO ON BLACK** 

WHITE LOGO ON BLACK COTTON WOMEN'S WINTER HAT

OLD NATION SREWING CO.