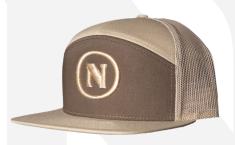

# **HATS · \$25 EA.**

BASEBALL HATS ARE ONE SIZE FITS ALL WITH ADJUSTABLE SNAPBACK.

WHITE LOGO ON DARK GRAY AND ORANGE

**BLACK LOGO ON BLACK** 

WHITE LOGO ON BLACK COTTON WOMEN'S WINTER HAT

OLD NATION SREWING CO.