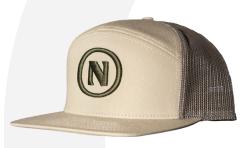

# **HATS · \$25 EA.**

BASEBALL HATS ARE ONE SIZE FITS ALL WITH ADJUSTABLE SNAPBACK.

WHITE LOGO ON DARK GRAY AND ORANGE

**BLACK LOGO ON BLACK** 

WHITE LOGO ON BLACK COTTON WOMEN'S WINTER HAT

OLD NATION SREWING CO.