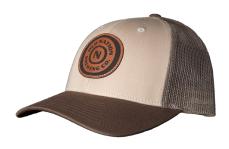

# **HATS** · \$25 **EA**.

BASEBALL HATS ARE ONE SIZE FITS ALL WITH ADJUSTABLE SNAPBACK.

LEATHER PATCH ON TAN/BROWN/LODEN GREEN

LEATHER PATCH ON HEATHER GRAY/BIRCH/ARMY

LEATHER PATCH ON LODEN GREEN

LEATHER PATCH ON BROWN/KHAKI