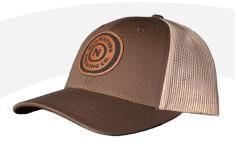

# **HATS** · \$25 **EA**.

BASEBALL HATS ARE ONE SIZE FITS ALL WITH ADJUSTABLE SNAPBACK.

LEATHER PATCH ON TAN/BROWN/LODEN GREEN

LEATHER PATCH ON HEATHER GRAY/BIRCH/ARMY

LEATHER PATCH ON LODEN GREEN

LEATHER PATCH ON BROWN/KHAKI