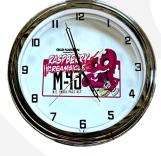

## **NEON WALL CLOCKS**

ORANGE CREAMSICLE M-43 Double Neon Clock \$150

RASPBERRY CREAMSICLE M-43
DOUBLE NEON CLOCK
\$150

PINA COLADA CREAMSICLE M-43 SINGLE NEON CLOCK \$110

......

**TIN TACKERS \$25 EA.** 