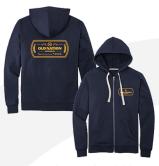

### **SWEATSHIRTS · \$45 (ALL SIZES)**

HAZE IS GOOD PINT BLACK PULLOVER

GREEN LOGO/BRAND PROMISE BLACK ZIP-UP

YELLOW BADGE LOGO NAVY HEATHER ZIP-UP

BURGANDY HOPS LIGHT GRAY HEATHER ZIP-UP

ORANGE LOGO BLACK CAMO PULLOVER