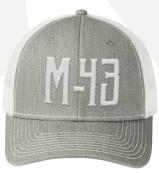

PUFFY EMBROIDERED MONOGRAM ON PALE KHAKI/LODEN GREEN

PUFFY EMBROIDERED MONOGRAM ON BROWN/KHAKI

PUFFY EMBROIDERED MONOGRAM ON CHARCOAL/BLACK

M-43 LOGO ON Heather Gray/White