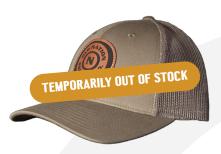

# **HATS** · \$25 **EA**.

BASEBALL HATS ARE ONE SIZE FITS ALL WITH ADJUSTABLE SNAPBACK.

LEATHER PATCH ON TAN/BROWN/LODEN GREEN

LEATHER PATCH ON HEATHER GRAY/BIRCH/ARMY

LEATHER PATCH ON LODEN GREEN

LEATHER PATCH ON BROWN/KHAKI