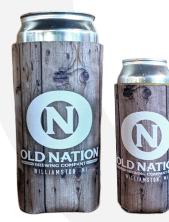

## WOODGRAIN INSULATED TUMBLER \$20

LOGO INSULATED TUMBLER \$30

32 OZ. CROWLER AND 16 OZ. KOOZIES WOODGRAIN Koozies \$6 ea.

PLEASE ASK YOUR SERVER FOR ASSISTANCE WITH MERCHANDISE

**PRODUCTS AVAILABLE.** 

**ASK YOUR SERVER FOR CURRENT** 