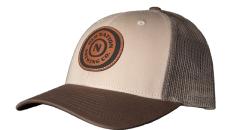

## ALL HATS ARE \$25 EA.

BASEBALL HATS ARE ONE SIZE FITS ALL WITH ADJUSTABLE SNAPBACK.

LEATHER PATCH ON TAN/BROWN/LODEN GREEN

LEATHER PATCH ON HEATHER GRAY/BIRCH/ARMY

LEATHER PATCH ON LODEN GREEN

LEATHER PATCH ON BROWN/KHAKI