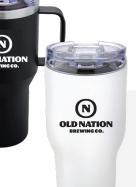

## WOODGRAIN INSULATED TUMBLER \$20

LOGO INSULATED TUMBLER \$30

32 OZ. CROWLER AND 16 OZ. KOOZIES WOODGRAIN Koozies \$6 ea.

PLEASE ASK YOUR SERVER FOR ASSISTANCE WITH MERCHANDISE

**PRODUCTS AVAILABLE.** 

**ASK YOUR SERVER FOR CURRENT** 