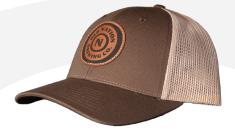

## ALL HATS ARE \$25 EA.

BASEBALL HATS ARE ONE SIZE FITS ALL WITH ADJUSTABLE SNAPBACK.

LEATHER PATCH ON TAN/BROWN/LODEN GREEN

LEATHER PATCH ON HEATHER GRAY/BIRCH/ARMY

LEATHER PATCH ON LODEN GREEN

LEATHER PATCH ON BROWN/KHAKI