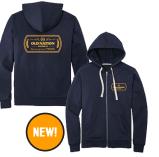

GREEN LOGO/BRAND PROMISE BLACK

**Г** 

SWEATSHIRTS  $\cdot$  S-XL \$40  $\cdot$  2XL+ \$45

YELLOW BADGE LOGO Navy Heather

BURGANDY HOPS LIGHT GRAY HEATHER

ORANGE LOGO BLACK CAMO

DISTRESSED LOGO ARMY GREEN HEATHER