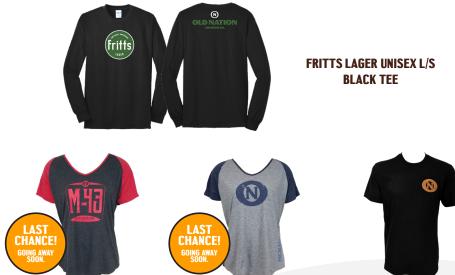

M-43 UNISEX DARK GRAY HEATHER

PLEASE ASK YOUR SERVER FOR ASSISTANCE WITH MERCHANDISE

## T-SHIRTS · \$20 EA. OR 2 FOR \$30 · L/S \$30

M-43 WOMEN'S **BASEBALL TEE** 

I SANDASH K S

LOGO WOMEN'S **BASEBALL TEE** 

**WOODGRAIN LOGO UNISEX BLACK** 

PLEASE ASK YOUR SERVER FOR ASSISTANCE WITH MERCHANDISE