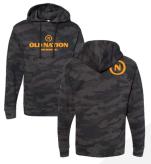

GREEN LOGO/BRAND PROMISE BLACK

**Г** 

SWEATSHIRTS  $\cdot$  S-XL \$40  $\cdot$  2XL+ \$45

YELLOW BADGE LOGO Navy Heather

BURGANDY HOPS LIGHT GRAY HEATHER

ORANGE LOGO BLACK CAMO

DISTRESSED LOGO ARMY GREEN HEATHER