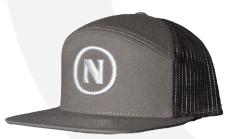

## ALL HATS ARE \$25 EA.

BASEBALL HATS ARE ONE SIZE FITS ALL WITH ADJUSTABLE SNAPBACK.

LEATHER PATCH ON TAN/BROWN/LODEN GREEN

LEATHER PATCH ON HEATHER GRAY/BIRCH/ARMY

LEATHER PATCH ON LODEN GREEN

LEATHER PATCH ON BROWN/KHAKI