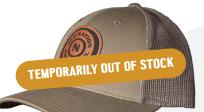

## ALL HATS ARE \$25 EA.

BASEBALL HATS ARE ONE SIZE FITS ALL WITH ADJUSTABLE SNAPBACK.

LEATHER PATCH ON TAN/BROWN/LODEN GREEN

LEATHER PATCH ON HEATHER GRAY/BIRCH/ARMY

LEATHER PATCH ON LODEN GREEN

LEATHER PATCH ON BROWN/KHAKI