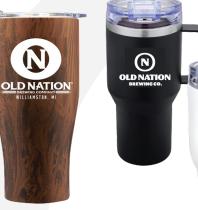

## WOODGRAIN INSULATED TUMBLER \$20

LOGO INSULATED TUMBLER \$30

32 OZ. CROWLER AND 16 OZ. KOOZIES WOODGRAIN Koozies \$6 ea.

PLEASE ASK YOUR SERVER FOR ASSISTANCE WITH MERCHANDISE

**PRODUCTS AVAILABLE.** 

**ASK YOUR SERVER FOR CURRENT** 