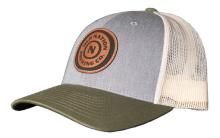

## ALL HATS ARE \$25 EA.

BASEBALL HATS ARE ONE SIZE FITS ALL WITH ADJUSTABLE SNAPBACK.

LEATHER PATCH ON TAN/BROWN/LODEN GREEN

LEATHER PATCH ON HEATHER GRAY/BIRCH/ARMY

LEATHER PATCH ON LODEN GREEN

LEATHER PATCH ON BROWN/KHAKI