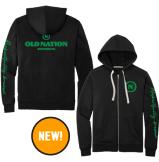

GREEN LOGO/BRAND PROMISE BLACK

**Г** 

SWEATSHIRTS  $\cdot$  S-XL \$40  $\cdot$  2XL+ \$45

YELLOW BADGE LOGO Navy Heather

BURGANDY HOPS LIGHT GRAY HEATHER

ORANGE LOGO BLACK CAMO

DISTRESSED LOGO ARMY GREEN HEATHER