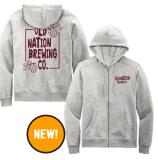

GREEN LOGO/BRAND PROMISE BLACK

**Г** 

SWEATSHIRTS  $\cdot$  S-XL \$40  $\cdot$  2XL+ \$45

YELLOW BADGE LOGO Navy Heather

BURGANDY HOPS LIGHT GRAY HEATHER

ORANGE LOGO BLACK CAMO

DISTRESSED LOGO ARMY GREEN HEATHER