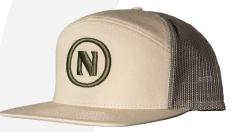

## ALL HATS ARE \$25 EA.

BASEBALL HATS ARE ONE SIZE FITS ALL WITH ADJUSTABLE SNAPBACK.

LEATHER PATCH ON TAN/BROWN/LODEN GREEN

LEATHER PATCH ON HEATHER GRAY/BIRCH/ARMY

LEATHER PATCH ON LODEN GREEN

LEATHER PATCH ON BROWN/KHAKI