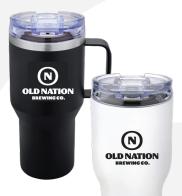

16 OZ. PINT

16-20 OZ. GLASSES \$7 EA.

5 OZ. SAMPLE GLASSES \$3 EA.

30 OZ. INSULATED TUMBLER

WOODGRAIN INSULATED TUMBLER \$20

LOGO INSULATED TUMBLER \$30

32 OZ. CROWLER AND 16 OZ. KOOZIES

WOODGRAIN KOOZIES \$6 EA.