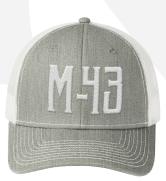

PUFFY EMBROIDERED MONOGRAM ON PALE KHAKI/LODEN GREEN

PUFFY EMBROIDERED MONOGRAM ON BROWN/KHAKI

PUFFY EMBROIDERED MONOGRAM ON CHARCOAL/BLACK

M-43 LOGO ON Heather Gray/White