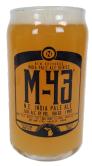

PATCH LOGO ON COTTON UNISEX WINTER HAT

WHITE LOGO ON BLACK COTTON WOMEN'S WINTER HAT

.....

20 OZ. MUG

**12 0Z. TULIP** 

16 OZ. BEER CAN

5 OZ. SAMPLE

OLD NATION SILILIZATION OF SILILIZATION OF