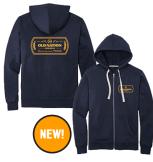

### SWEATSHIRTS · S-XL \$40 · 2XL+ \$45

GREEN LOGO/BRAND PROMISE BLACK

YELLOW BADGE LOGO NAVY HEATHER

BURGANDY HOPS LIGHT GRAY HEATHER

ORANGE LOGO BLACK CAMO

DISTRESSED LOGO ARMY GREEN HEATHER

GREAT LAKES NATION GUNMETAL HEATHER