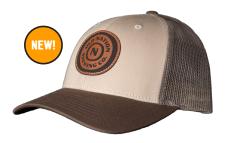

## **ALL HATS ARE \$25 EA.**

BASEBALL HATS ARE ONE SIZE FITS ALL WITH ADJUSTABLE SNAPBACK.

LEATHER PATCH ON TAN/BROWN/LODEN GREEN

LEATHER PATCH ON HEATHER GRAY/BIRCH/ARMY

LEATHER PATCH ON LODEN GREEN

LEATHER PATCH ON BROWN/KHAKI