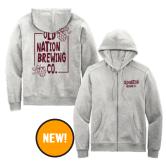

### SWEATSHIRTS · S-XL \$40 · 2XL+ \$45

GREEN LOGO/BRAND PROMISE BLACK

YELLOW BADGE LOGO NAVY HEATHER

BURGANDY HOPS LIGHT GRAY HEATHER

ORANGE LOGO BLACK CAMO

DISTRESSED LOGO ARMY GREEN HEATHER

GREAT LAKES NATION GUNMETAL HEATHER