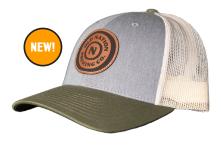

## **ALL HATS ARE \$25 EA.**

BASEBALL HATS ARE ONE SIZE FITS ALL WITH ADJUSTABLE SNAPBACK.

LEATHER PATCH ON TAN/BROWN/LODEN GREEN

LEATHER PATCH ON HEATHER GRAY/BIRCH/ARMY

LEATHER PATCH ON LODEN GREEN

LEATHER PATCH ON BROWN/KHAKI