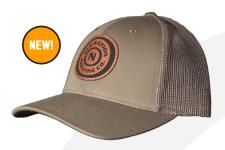

## **ALL HATS ARE \$25 EA.**

BASEBALL HATS ARE ONE SIZE FITS ALL WITH ADJUSTABLE SNAPBACK.

LEATHER PATCH ON TAN/BROWN/LODEN GREEN

LEATHER PATCH ON HEATHER GRAY/BIRCH/ARMY

LEATHER PATCH ON LODEN GREEN

LEATHER PATCH ON BROWN/KHAKI