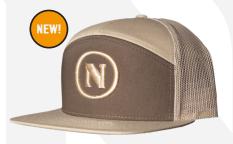

## **ALL HATS ARE \$25 EA.**

BASEBALL HATS ARE ONE SIZE FITS ALL WITH ADJUSTABLE SNAPBACK.

LEATHER PATCH ON TAN/BROWN/LODEN GREEN

LEATHER PATCH ON HEATHER GRAY/BIRCH/ARMY

LEATHER PATCH ON LODEN GREEN

LEATHER PATCH ON BROWN/KHAKI