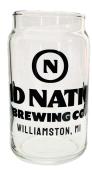

PATCH LOGO ON COTTON UNISEX WINTER HAT

WHITE LOGO ON BLACK COTTON WOMEN'S WINTER HAT

.....

20 OZ. MUG

**12 0Z. TULIP** 

16 OZ. BEER CAN

5 OZ. SAMPLE

OLD NATION SILILIZATION OF SILILIZATION OF