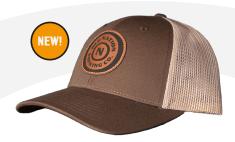

## **ALL HATS ARE \$25 EA.**

BASEBALL HATS ARE ONE SIZE FITS ALL WITH ADJUSTABLE SNAPBACK.

LEATHER PATCH ON TAN/BROWN/LODEN GREEN

LEATHER PATCH ON HEATHER GRAY/BIRCH/ARMY

LEATHER PATCH ON LODEN GREEN

LEATHER PATCH ON BROWN/KHAKI