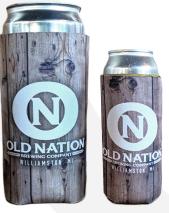

16 OZ. PINT

16-20 OZ. GLASSES \$7 EA.

5 OZ. SAMPLE GLASSES \$3 EA.

30 OZ. INSULATED TUMBLER

WOODGRAIN INSULATED TUMBLER \$20

LOGO INSULATED TUMBLER \$30

32 OZ. CROWLER AND 16 OZ. KOOZIES

WOODGRAIN KOOZIES \$6 EA.