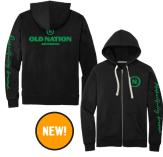

### SWEATSHIRTS · S-XL \$40 · 2XL+ \$45

GREEN LOGO/BRAND PROMISE BLACK

YELLOW BADGE LOGO NAVY HEATHER

BURGANDY HOPS LIGHT GRAY HEATHER

ORANGE LOGO BLACK CAMO

DISTRESSED LOGO ARMY GREEN HEATHER

GREAT LAKES NATION GUNMETAL HEATHER