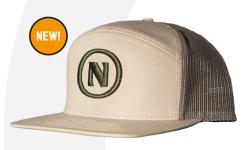

# **ALL HATS ARE \$25 EA.**

BASEBALL HATS ARE ONE SIZE FITS ALL WITH ADJUSTABLE SNAPBACK.

WHITE LOGO ON DARK GRAY AND ORANGE

**BLACK LOGO ON BLACK** 

FRITTS LAGER ON GRAY AND BLACK

PATCH LOGO ON COTTON UNISEX PUFF BALL WINTER HAT