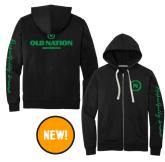

### SWEATSHIRTS · S-XL \$40 · 2XL+ \$45

GREEN LOGO/BRAND PROMISE BLACK

DISTRESSED LOGO ARMY GREEN HEATHER

ORANGE LOGO BLACK CAMO

ORANGE BADGE LOGO NAVY HEATHER

GREAT LAKES NATION ON GUNMETAL HEATHER