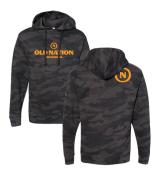

### SWEATSHIRTS · S-XL \$40 · 2XL+ \$45

GREEN LOGO/BRAND PROMISE BLACK

DISTRESSED LOGO ARMY GREEN HEATHER

ORANGE LOGO BLACK CAMO

ORANGE BADGE LOGO NAVY HEATHER

GREAT LAKES NATION ON GUNMETAL HEATHER