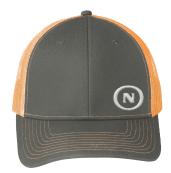

# **ALL HATS ARE \$25 EA.**

BASEBALL HATS ARE ONE SIZE FITS ALL WITH ADJUSTABLE SNAPBACK.

WHITE LOGO ON DARK GRAY AND ORANGE

**BLACK LOGO ON BLACK** 

FRITTS LAGER ON GRAY AND BLACK

PATCH LOGO ON COTTON UNISEX PUFF BALL WINTER HAT