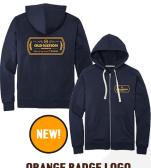

### SWEATSHIRTS · S-XL \$40 · 2XL+ \$45

GREEN LOGO/BRAND PROMISE BLACK

DISTRESSED LOGO ARMY GREEN HEATHER

ORANGE LOGO BLACK CAMO

ORANGE BADGE LOGO NAVY HEATHER

GREAT LAKES NATION ON GUNMETAL HEATHER