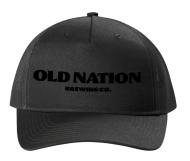

# **ALL HATS ARE \$25 EA.**

BASEBALL HATS ARE ONE SIZE FITS ALL WITH ADJUSTABLE SNAPBACK.

WHITE LOGO ON DARK GRAY AND ORANGE

**BLACK LOGO ON BLACK** 

FRITTS LAGER ON GRAY AND BLACK

PATCH LOGO ON COTTON UNISEX PUFF BALL WINTER HAT