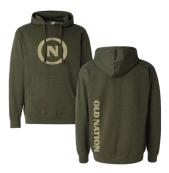

### SWEATSHIRTS · S-XL \$40 · 2XL+ \$45

GREEN LOGO/BRAND PROMISE BLACK

DISTRESSED LOGO ARMY GREEN HEATHER

ORANGE LOGO BLACK CAMO

ORANGE BADGE LOGO NAVY HEATHER

GREAT LAKES NATION ON GUNMETAL HEATHER