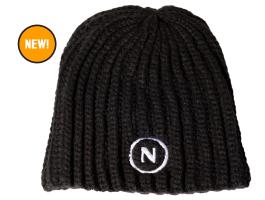

PATCH LOGO ON COTTON UNISEX WINTER HAT

WHITE LOGO ON BLACK COTTON WOMEN'S WINTER HAT

.....

20 OZ. MUG

**12 0Z. TULIP** 

16 OZ. BEER CAN

5 OZ. SAMPLE

OLD NATION SILILIZATION OF SILILIZATION OF