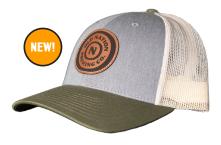

# **ALL HATS ARE \$25 EA.**

BASEBALL HATS ARE ONE SIZE FITS ALL WITH ADJUSTABLE SNAPBACK.

LEATHER PATCH ON TAN/BROWN/LODEN GREEN

LEATHER PATCH ON HEATHER GRAY/BIRCH/ARMY

LEATHER PATCH ON LODEN GREEN

LEATHER PATCH ON BROWN/KHAKI