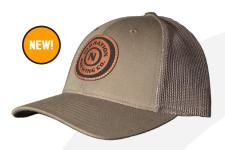

# **ALL HATS ARE \$25 EA.**

BASEBALL HATS ARE ONE SIZE FITS ALL WITH ADJUSTABLE SNAPBACK.

LEATHER PATCH ON TAN/BROWN/LODEN GREEN

LEATHER PATCH ON HEATHER GRAY/BIRCH/ARMY

LEATHER PATCH ON LODEN GREEN

LEATHER PATCH ON BROWN/KHAKI