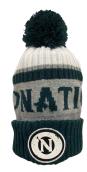

# **ALL HATS ARE \$25 EA.**

BASEBALL HATS ARE ONE SIZE FITS ALL WITH ADJUSTABLE SNAPBACK.

WHITE LOGO ON DARK GRAY AND ORANGE

**BLACK LOGO ON BLACK** 

FRITTS LAGER ON GRAY AND BLACK

PATCH LOGO ON COTTON UNISEX PUFF BALL WINTER HAT