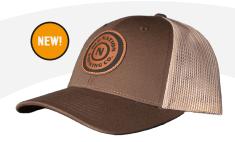

# **ALL HATS ARE \$25 EA.**

BASEBALL HATS ARE ONE SIZE FITS ALL WITH ADJUSTABLE SNAPBACK.

LEATHER PATCH ON TAN/BROWN/LODEN GREEN

LEATHER PATCH ON HEATHER GRAY/BIRCH/ARMY

LEATHER PATCH ON LODEN GREEN

LEATHER PATCH ON BROWN/KHAKI