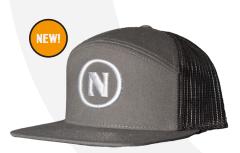

# **ALL HATS ARE \$25 EA.**

BASEBALL HATS ARE ONE SIZE FITS ALL WITH ADJUSTABLE SNAPBACK.

WHITE LOGO ON DARK GRAY AND ORANGE

**BLACK LOGO ON BLACK** 

FRITTS LAGER ON GRAY AND BLACK

PATCH LOGO ON COTTON UNISEX PUFF BALL WINTER HAT