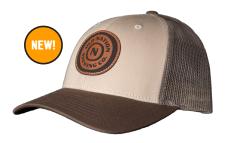

# **ALL HATS ARE \$25 EA.**

BASEBALL HATS ARE ONE SIZE FITS ALL WITH ADJUSTABLE SNAPBACK.

LEATHER PATCH ON TAN/BROWN/LODEN GREEN

LEATHER PATCH ON HEATHER GRAY/BIRCH/ARMY

LEATHER PATCH ON LODEN GREEN

LEATHER PATCH ON BROWN/KHAKI