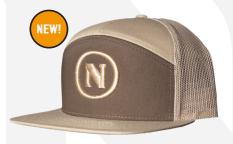

# **ALL HATS ARE \$25 EA.**

BASEBALL HATS ARE ONE SIZE FITS ALL WITH ADJUSTABLE SNAPBACK.

LEATHER PATCH ON TAN/BROWN/LODEN GREEN

LEATHER PATCH ON HEATHER GRAY/BIRCH/ARMY

LEATHER PATCH ON LODEN GREEN

LEATHER PATCH ON BROWN/KHAKI