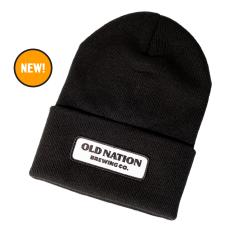

PATCH LOGO ON COTTON UNISEX WINTER HAT

WHITE LOGO ON BLACK COTTON WOMEN'S WINTER HAT

.....

20 OZ. MUG

**12 0Z. TULIP** 

16 OZ. BEER CAN

5 OZ. SAMPLE

OLD NATION SILILIZATION OF SILILIZATION OF