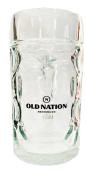

16 OZ. PINT

16-20 OZ. GLASSES \$7 EA.

5 OZ. SAMPLE GLASSES \$3 EA.

30 OZ. INSULATED TUMBLER

WOODGRAIN INSULATED TUMBLER \$20

LOGO INSULATED TUMBLER \$30

32 OZ. CROWLER AND 16 OZ. KOOZIES

WOODGRAIN KOOZIES \$6 EA.