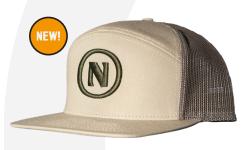

# **ALL HATS ARE \$25 EA.**

BASEBALL HATS ARE ONE SIZE FITS ALL WITH ADJUSTABLE SNAPBACK.

LEATHER PATCH ON TAN/BROWN/LODEN GREEN

LEATHER PATCH ON HEATHER GRAY/BIRCH/ARMY

LEATHER PATCH ON LODEN GREEN

LEATHER PATCH ON BROWN/KHAKI