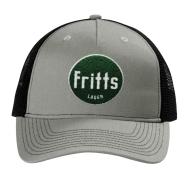

# **ALL HATS ARE \$25 EA.**

BASEBALL HATS ARE ONE SIZE FITS ALL WITH ADJUSTABLE SNAPBACK.

WHITE LOGO ON DARK GRAY AND ORANGE

**BLACK LOGO ON BLACK** 

FRITTS LAGER ON GRAY AND BLACK

PATCH LOGO ON COTTON UNISEX PUFF BALL WINTER HAT