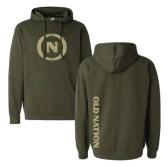

### SWEATSHIRTS $\cdot$ S-XL \$40 $\cdot$ 2XL+ \$45

DISTRESSED LOGO ARMY GREEN HEATHER

ORANGE LOGO BLACK CAMO

GREAT LAKES NATION ON GUNMETAL HEATHER