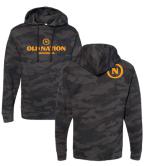

### SWEATSHIRTS $\cdot$ S-XL \$40 $\cdot$ 2XL+ \$45

DISTRESSED LOGO ARMY GREEN HEATHER

ORANGE LOGO BLACK CAMO

GREAT LAKES NATION ON GUNMETAL HEATHER