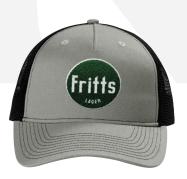

**LEATHER PATCH ON BROWN/KHAKI** 

M-43 LOGO ON HEATHER GRAY AND WHITE

**BLACK LOGO ON BLACK** 

WHITE LOGO ON DARK GRAY AND ORANGE

FRITTS LAGER ON GRAY AND BLACK