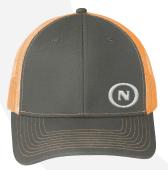

**LEATHER PATCH ON BROWN/KHAKI** 

M-43 LOGO ON HEATHER GRAY AND WHITE

**BLACK LOGO ON BLACK** 

WHITE LOGO ON DARK GRAY AND ORANGE

FRITTS LAGER ON GRAY AND BLACK