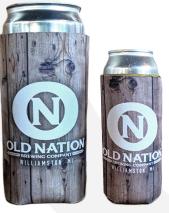

OLD NATION SILILIZATION OF SILILIZATION OF

16 OZ. PINT

16-20 OZ. GLASSES \$7 EA.

5 OZ. SAMPLE GLASSES \$3 EA.

30 OZ. INSULATED TUMBLER

WOODGRAIN INSULATED TUMBLER \$20

LOGO INSULATED TUMBLER \$30

32 OZ. CROWLER AND 16 OZ. KOOZIES

WOODGRAIN KOOZIES \$6 EA.

TAP HANDLES \$35 EA.

**VINYL STICKERS \$2 EA.** 

TIN TACKERS \$15 EA.

**CHAPSTICK \$2** 

LOGO PEN ŜI EA.

I \$1 EA. KE

TAGABREW SHORT \$2 · LONG \$5