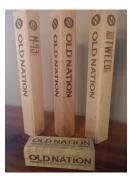

WOODGRAIN KOOZIES \$6 EA.

TAP HANDLES \$35 EA.

**VINYL STICKERS \$2 EA.** 

TIN TACKERS \$15 EA.

**CHAPSTICK \$2** 

LOGO PEN ŜI EA.

I \$1 EA. KE

TAGABREW SHORT \$2 · LONG \$5