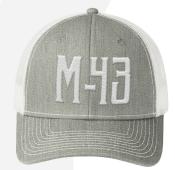

**LEATHER PATCH ON BROWN/KHAKI** 

M-43 LOGO ON HEATHER GRAY AND WHITE

**BLACK LOGO ON BLACK** 

WHITE LOGO ON DARK GRAY AND ORANGE

FRITTS LAGER ON GRAY AND BLACK