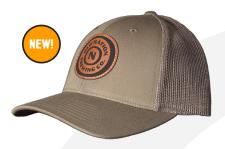

# **ALL HATS ARE \$25 EA.**

BASEBALL HATS ARE ONE SIZE FITS ALL WITH ADJUSTABLE SNAPBACK.

**LEATHER PATCH ON TAN/BROWN/LODEN GREEN** 

**LEATHER PATCH ON HEATHER GRAY/BIRCH/ARMY** 

**LEATHER PATCH ON LODEN GREEN** 