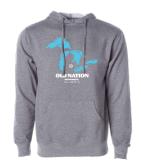

### SWEATSHIRTS $\cdot$ S-XL \$40 $\cdot$ 2XL+ \$45

DISTRESSED LOGO ARMY GREEN HEATHER

ORANGE LOGO BLACK CAMO

GREAT LAKES NATION ON GUNMETAL HEATHER