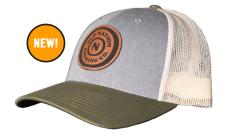

# **ALL HATS ARE \$25 EA.**

BASEBALL HATS ARE ONE SIZE FITS ALL WITH ADJUSTABLE SNAPBACK.

**LEATHER PATCH ON TAN/BROWN/LODEN GREEN** 

**LEATHER PATCH ON HEATHER GRAY/BIRCH/ARMY** 

**LEATHER PATCH ON LODEN GREEN** 