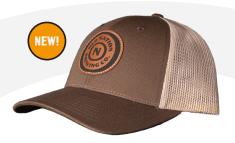

# **ALL HATS ARE \$25 EA.**

BASEBALL HATS ARE ONE SIZE FITS ALL WITH ADJUSTABLE SNAPBACK.

**LEATHER PATCH ON TAN/BROWN/LODEN GREEN** 

**LEATHER PATCH ON HEATHER GRAY/BIRCH/ARMY** 

**LEATHER PATCH ON LODEN GREEN** 