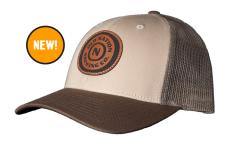

# **ALL HATS ARE \$25 EA.**

BASEBALL HATS ARE ONE SIZE FITS ALL WITH ADJUSTABLE SNAPBACK.

**LEATHER PATCH ON TAN/BROWN/LODEN GREEN** 

**LEATHER PATCH ON HEATHER GRAY/BIRCH/ARMY** 

**LEATHER PATCH ON LODEN GREEN** 