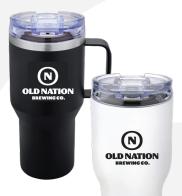

OLD NATION SILILIZATION OF SILILIZATION OF

16 OZ. PINT

16-20 OZ. GLASSES \$7 EA.

5 OZ. SAMPLE GLASSES \$3 EA.

30 OZ. INSULATED TUMBLER

WOODGRAIN INSULATED TUMBLER \$20

LOGO INSULATED TUMBLER \$30

32 OZ. CROWLER AND 16 OZ. KOOZIES