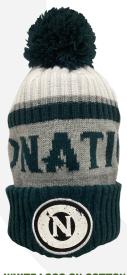

WHITE LOGO ON COTTON WINTER HAT

.....

FRITTS LAGER ON GRAY AND BLACK TRUCKER CAP

WHITE LOGO ON DARK GRAY AND ORANGE TRUCKER CAP

ALL HATS HAVE HIGH-QUALITY EMBROIDERED LOGOS. \$20 EA.

PLEASE ASK YOUR SERVER FOR ASSISTANCE WITH MERCHANDISE