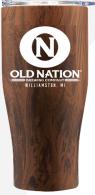

## WOODGRAIN INSULATED TUMBLER \$20

32 OZ. CROWLER AND 16 OZ. KOOZIES WOODGRAIN Koozies \$6 ea.

7 IJ

.....

4 PACKS Available for Purchase!

ASK YOUR SERVER FOR CURRENT BRANDS AVAILABLE.