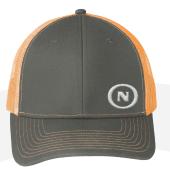

WHITE LOGO ON COTTON WINTER HAT

.....

FRITTS LAGER ON GRAY AND BLACK TRUCKER CAP

WHITE LOGO ON DARK GRAY AND ORANGE TRUCKER CAP

ALL HATS HAVE HIGH-QUALITY EMBROIDERED LOGOS. \$20 EA.

PLEASE ASK YOUR SERVER FOR ASSISTANCE WITH MERCHANDISE