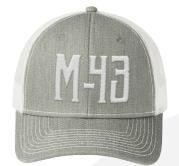

## T-SHIRTS $\cdot$ \$20 EA. OR 2 FOR \$30 $\cdot$ L/S \$30

M-43 WOMEN'S Baseball tee

LOGO WOMEN'S Baseball tee

BLACK LOGO ON BLACK TRUCKER CAP

M-43 LOGO ON HEATHER GRAY AND White Trucker Cap

WOODGRAIN LOGO ON BLACK SOFT FITTED CAP (AVAILABLE IN S/M & L/XL FITS)