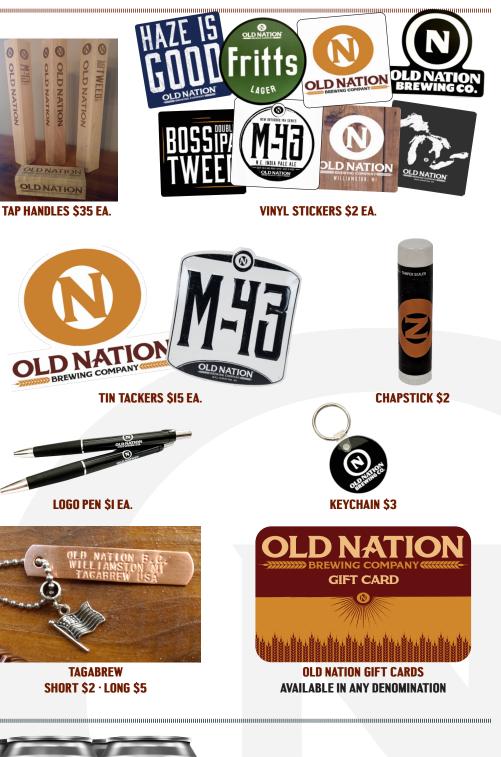

E



IN SANDIES I RUS

## T-SHIRTS $\cdot$ \$20 EA. OR 2 FOR \$30 $\cdot$ L/S \$30



M-43 WOMEN'S Baseball tee



LOGO WOMEN'S Baseball tee







BLACK LOGO ON BLACK TRUCKER CAP



M-43 LOGO ON HEATHER GRAY AND White Trucker Cap



WOODGRAIN LOGO ON BLACK SOFT FITTED CAP (AVAILABLE IN S/M & L/XL FITS)



WHITE LOGO ON COTTON WINTER HAT

.....



FRITTS LAGER ON GRAY AND BLACK TRUCKER CAP



WHITE LOGO ON DARK GRAY AND ORANGE TRUCKER CAP

ALL HATS HAVE HIGH-QUALITY EMBROIDERED LOGOS. \$20 EA.

PLEASE ASK YOUR SERVER FOR ASSISTANCE WITH MERCHANDISE











5 OZ. SAMPLE



```
16 OZ. PINT
```

16-20 OZ. GLASSES \$7 EA. 5 OZ. SAMPLE GLASSES \$3 EA.



**30 OZ. INSULATED TUMBLER** 

## WOODGRAIN INSULATED TUMBLER \$20



32 OZ. CROWLER AND 16 OZ. KOOZIES WOODGRAIN Koozies \$6 ea.



7 IJ





.....

4 PACKS Available for Purchase!

ASK YOUR SERVER FOR CURRENT BRANDS AVAILABLE.