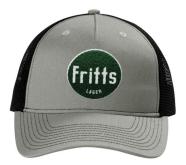

WHITE LOGO ON COTTON WINTER HAT

.....

FRITTS LAGER ON GRAY AND BLACK TRUCKER CAP

WHITE LOGO ON DARK GRAY AND ORANGE TRUCKER CAP

ALL HATS HAVE HIGH-QUALITY EMBROIDERED LOGOS. \$20 EA.

PLEASE ASK YOUR SERVER FOR ASSISTANCE WITH MERCHANDISE