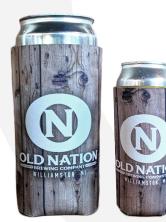

## WOODGRAIN INSULATED TUMBLER \$20

32 OZ. CROWLER AND 16 OZ. KOOZIES WOODGRAIN Koozies \$6 ea.

7 IJ

.....

4 PACKS Available for Purchase!

ASK YOUR SERVER FOR CURRENT BRANDS AVAILABLE.